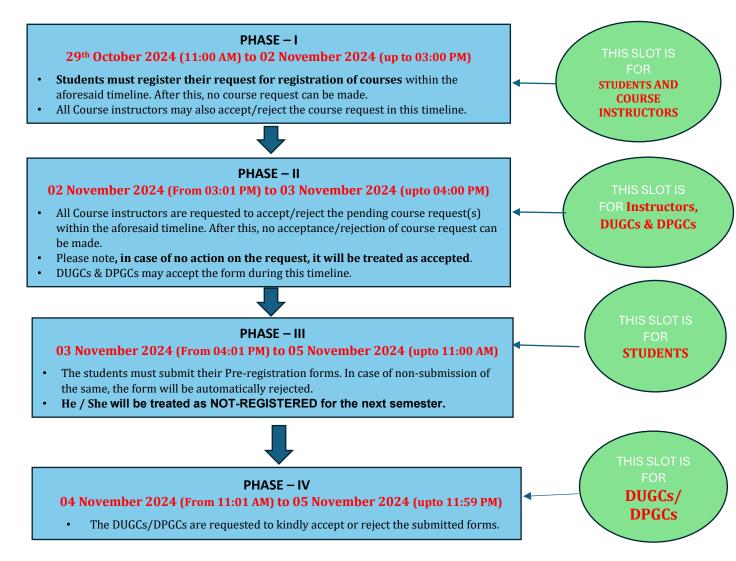

(Steps to enter Apaar Id in Pingala: https://iitk.ac.in/doaa/data/APAR-ID-Help-File.pdf)

- (iii) We will be uploading earlier credits of the students (from 2021 onwards).
- (iv) Please check by 15<sup>th</sup> November 2024 whether your earlier credits are correct on ABC portal. In case of any discrepancy, please inform oars\_office@iitk.ac.in by 18<sup>th</sup> November 2024. After 18<sup>th</sup> November 2024, no updation/correction is possible in earlier credits on ABC portal.
- (v) The timeline for Pre-registration is as follows:

#### Points to remember:

- 1. Students are strongly advised to complete their pre-registration.
- **2.** After filling all accepted courses in the online registration form, students must submit the same for DUGC/DPGC approval as per aforesaid timeline.

- **3.** If the number of credits in the submitted form is less than the **minimum load allowed**, then the **form may get rejected.** This does not apply to graduating and extended degree students.
- 4. It is the sole responsibility of the student to ensure that no two courses with clashing time slots are filled in the submitted pre-registration form. Failure to do so may lead to cancellation of the registration in all clashing courses.
- 5. Students whose pre-registration form is rejected will have to do online academic registration on the due date as detailed in the academic calendar for 2024-25-II Semester. Students on semester leave due to any reason(s), will be able to register for the courses on the due date as detailed in the academic calendar for 2024-25-II Semester.